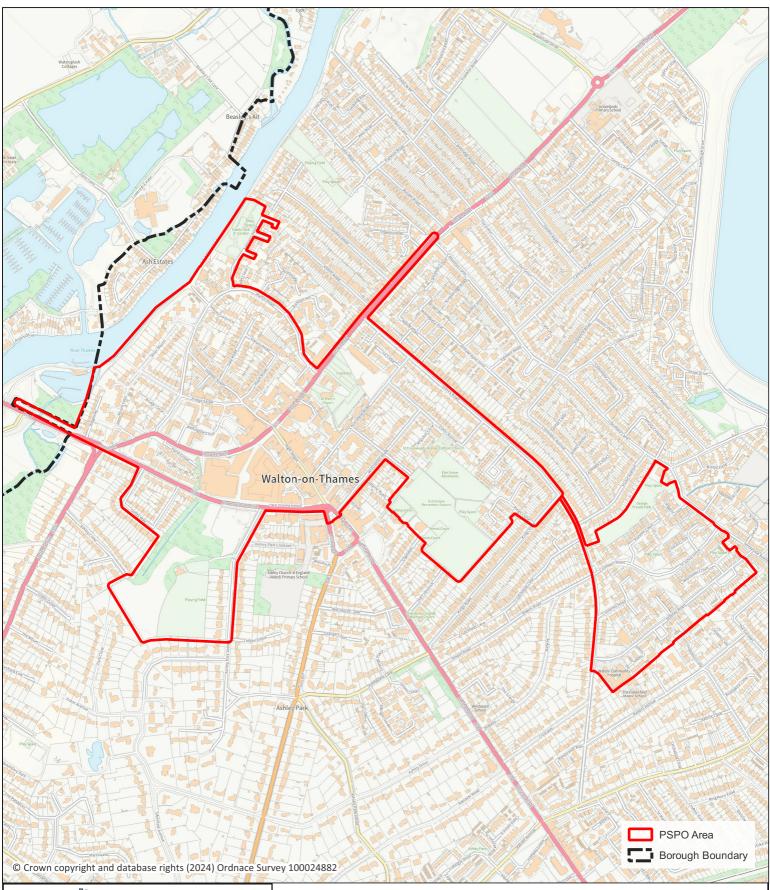

TITLE: PUBLIC SPACES PROTECTION ORDER IN WALTON-ON-THAMES

100

200 m DATE: 11/01/2024

## LOCATIONS AFFECTED

AMBLESIDE AVENUE ASHLEY PARK BRIDGE CLOSE BRIDGE STREET CHERITON COURT CHURCH STREET CHURCHFIELD ROAD CLEMENTS ROAD CROMWELL ROAD DALE ROAD DREWITTS COURT CAR PARK ELMGROVE RECREATION GROUND ESHER AVENUE FIR CLOSE GEORGE FROUDE PARK

HARVEY ROAD HEPWORTH WAY HIGH STREET HIGHFIELD ROAD HURST GROVE KINGS CLOSE KINGS ROAD (PART) LANSDOWN CLOSE MANOR ROAD MAYO ROAD MOUNT FELIX NELSON CLOSE NEWARK COURT NEW ZEALAND AVENUE **RIVER MOUNT** 

RODNEY CLOSE RODNEY GREEN RODNEY ROAD ROYSTON CLOSE SANDY WAY SIDNEY ROAD ST JOHNS DRIVE SULLIVANS REACH TERRACE ROAD THAMES STREET THE RIDGEWAY THE TOWPATH WAR MEMORIAL GARDENS WELLINGTON CLOSE WINCHESTER ROAD