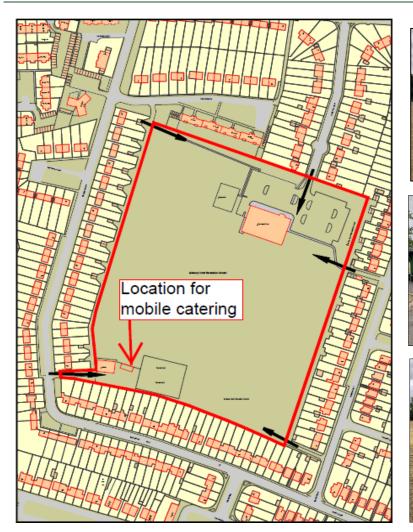

## **Molesey Hurst Recreation Ground**

Address: Dunstall Way, Surrey KT8 1PD

Access: Molesham Way

Mobile catering opportunities

Time restrictions: in line with <u>green</u> <u>spaces opening hours</u> / between 8am – 7pm/dusk (whichever is earlier).

Pitch size: see licence for maximum size of pitch

Exclusions: none

Facilities on site: Play area, football pitches, cricket square, tennis courts, pool in park (no onsite café)

Potential footfall / organised sports: 57 football games 2018-2019 23 Cricket Matches 2018-2019 1470 tennis matches 2018-2019 (approx.)

> The Council reserves the right to move the licensee to another location on the site should it be necessary.