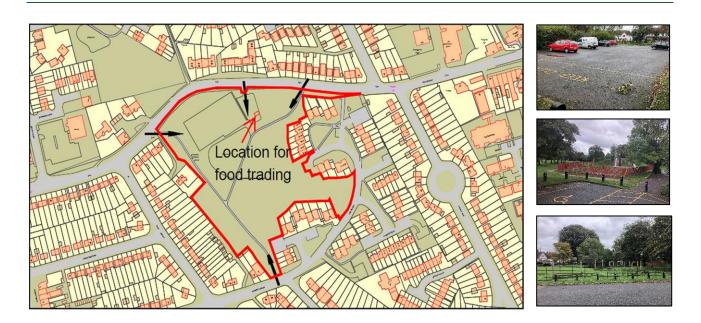

## Grovelands Recreation Ground West Molesey

Address: Grovelands, West Molesey, KT8 2EB

Access: via Walton Road

Mobile catering opportunities

Time restrictions: in line with green spaces opening hours / between 8am – 7pm/dusk (whichever is earlier).

Pitch size: see licence for maximum size of pitch

Exclusions: none

Facilities on site: Traditional and natural play area, practice football goal area, tennis courts

## Potential footfall/organised sports: 773 tennis matches 2018-2019 (approx.)

The Council reserves the right to move the licensee to another location on the site should it be necessary.