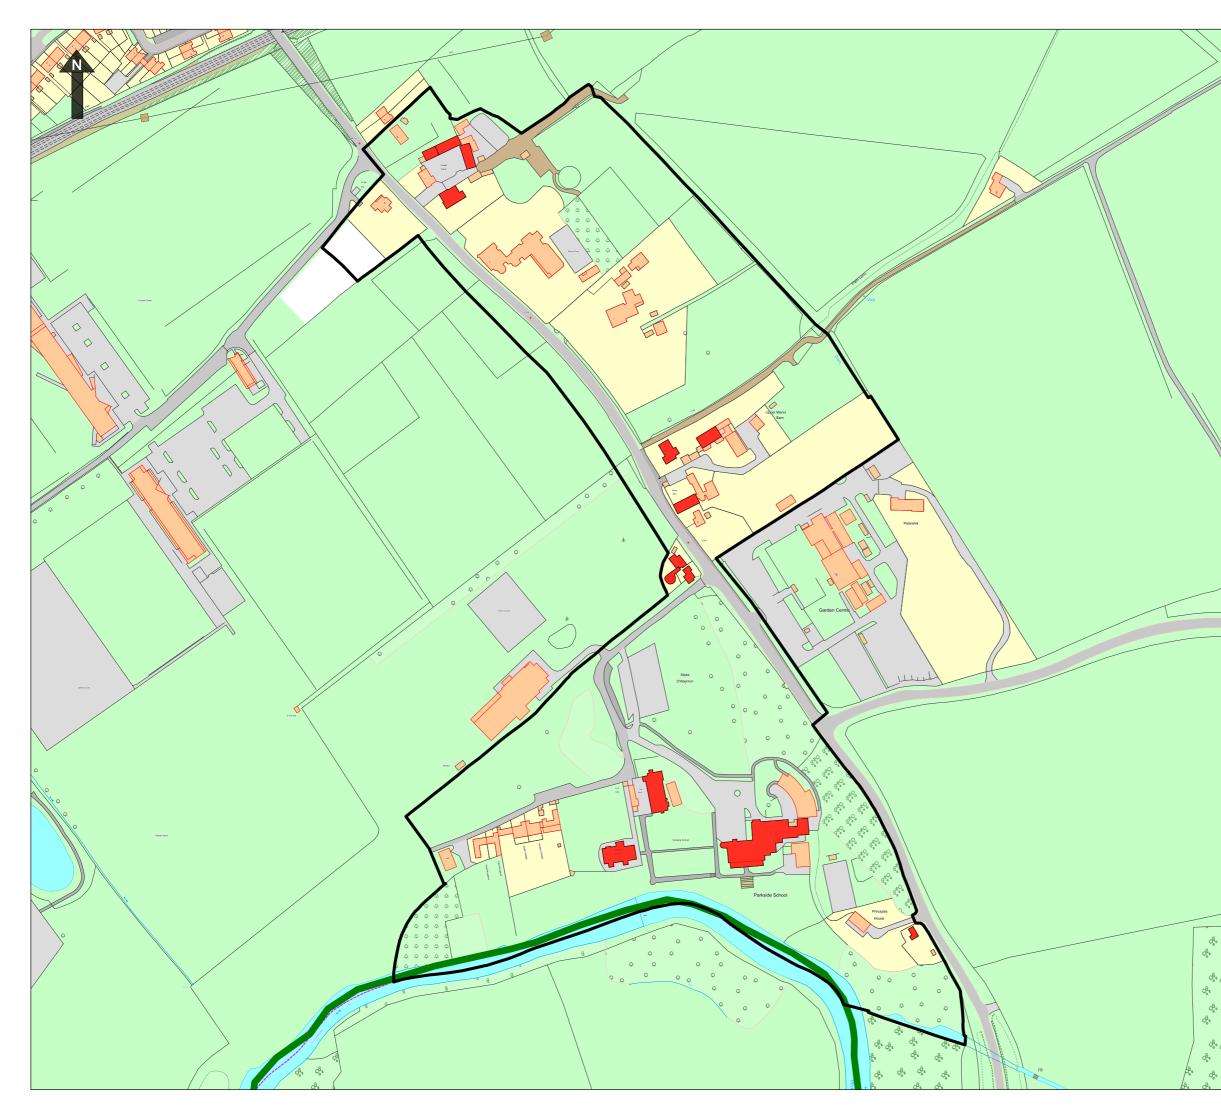

| $\sum$                                    | Conservation Areas<br>Planning (Listed Buildings<br>and Conservation Areas) Act 1990                                                                                                                                                                                                                                                                                                                                                |                                                  |      |
|-------------------------------------------|-------------------------------------------------------------------------------------------------------------------------------------------------------------------------------------------------------------------------------------------------------------------------------------------------------------------------------------------------------------------------------------------------------------------------------------|--------------------------------------------------|------|
| I                                         |                                                                                                                                                                                                                                                                                                                                                                                                                                     |                                                  |      |
|                                           |                                                                                                                                                                                                                                                                                                                                                                                                                                     | <b>D'Abernon</b>                                 |      |
|                                           | Elmbrid                                                                                                                                                                                                                                                                                                                                                                                                                             | lge Borough Council<br>1979 and 30th August 1989 |      |
| 1                                         |                                                                                                                                                                                                                                                                                                                                                                                                                                     |                                                  |      |
|                                           |                                                                                                                                                                                                                                                                                                                                                                                                                                     | Conservation Area Boundary                       |      |
|                                           |                                                                                                                                                                                                                                                                                                                                                                                                                                     | Borough Boundary                                 |      |
|                                           |                                                                                                                                                                                                                                                                                                                                                                                                                                     | Statutory Listed Building                        |      |
|                                           |                                                                                                                                                                                                                                                                                                                                                                                                                                     | Locally Listed Building                          |      |
|                                           |                                                                                                                                                                                                                                                                                                                                                                                                                                     | -                                                |      |
|                                           |                                                                                                                                                                                                                                                                                                                                                                                                                                     |                                                  | 42.0 |
|                                           | Date                                                                                                                                                                                                                                                                                                                                                                                                                                | 06 November 2015                                 | X    |
|                                           | Scale                                                                                                                                                                                                                                                                                                                                                                                                                               | 1:2000 @ A2                                      |      |
|                                           | Reference                                                                                                                                                                                                                                                                                                                                                                                                                           | e CONS/15                                        |      |
|                                           | Notes:<br>Statutory listing may include boundary walls &<br>any buildings within curtilage of property<br>This map is based upon Ordnance Survey material with the permission of Ordnance Survey<br>on behalf of the Controller of Her Majesty's Stationery Office @ Crown Copyright.<br>Unauthorised reproduction infringes Crown Copyright and may<br>lead to prosecution or civil proceedings. (Licence Number 100024882) (2015) |                                                  |      |
|                                           |                                                                                                                                                                                                                                                                                                                                                                                                                                     |                                                  |      |
| or Do | Elmbridge<br>Borough Council<br>bridging the communities                                                                                                                                                                                                                                                                                                                                                                            |                                                  |      |
| یں<br>م                                   | Head of Planning Services<br>Elmbridge Borough Council<br>Civic Centre, High Street, Esher, Surrey, KT10 9SD                                                                                                                                                                                                                                                                                                                        |                                                  |      |
| ୍ଦିବ                                      | onio contre, riig                                                                                                                                                                                                                                                                                                                                                                                                                   |                                                  | F    |
|                                           | ch ch                                                                                                                                                                                                                                                                                                                                                                                                                               | <u>an111111111111111111111111111111111111</u>    |      |