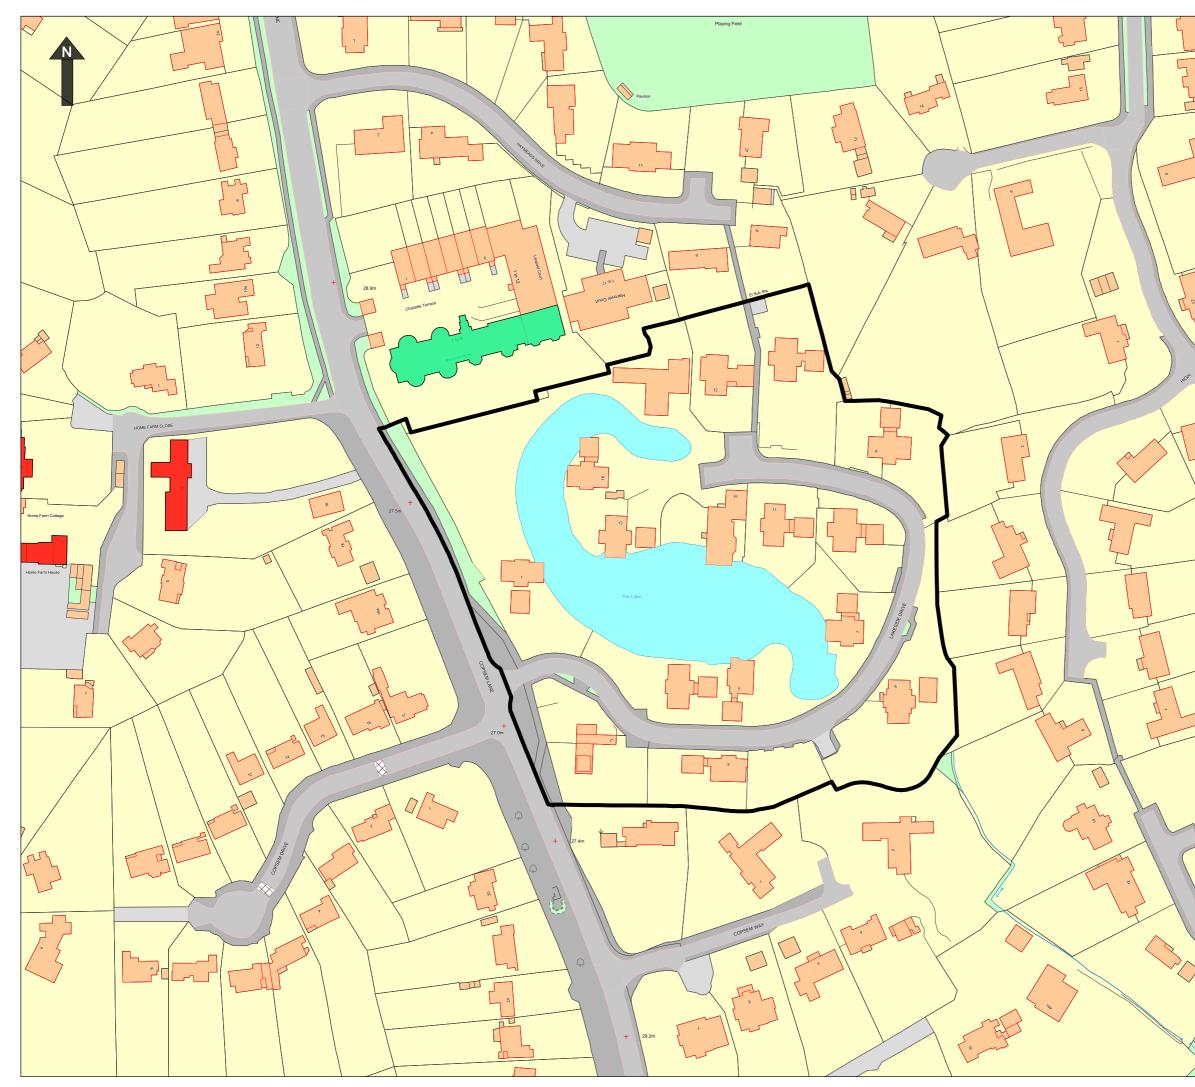

| d r          |                                                                                                                                                                                                                                                                                                                           |                                                          |
|--------------|---------------------------------------------------------------------------------------------------------------------------------------------------------------------------------------------------------------------------------------------------------------------------------------------------------------------------|----------------------------------------------------------|
|              | Conservation Areas                                                                                                                                                                                                                                                                                                        |                                                          |
|              | Planning (Listed Buildings<br>and Conservation Areas) Act 1990                                                                                                                                                                                                                                                            |                                                          |
|              | Lakeside                                                                                                                                                                                                                                                                                                                  |                                                          |
|              | Designated by<br>Elmbridge Borough Council<br>on 26th November 2013                                                                                                                                                                                                                                                       |                                                          |
| $\mathbf{r}$ |                                                                                                                                                                                                                                                                                                                           | Presbyter                                                |
| Garriy       | (                                                                                                                                                                                                                                                                                                                         | Conservation Area Boundary                               |
|              |                                                                                                                                                                                                                                                                                                                           | Statutory Listed Building                                |
|              | L                                                                                                                                                                                                                                                                                                                         | ocally Listed Building                                   |
| -            | Date                                                                                                                                                                                                                                                                                                                      | 06 November 2015                                         |
|              | Scale                                                                                                                                                                                                                                                                                                                     | 1:1000 @ A2                                              |
|              | Reference                                                                                                                                                                                                                                                                                                                 | CONS/25                                                  |
|              | Notes:<br>Statutory listing may include boundary walls &<br>any buildings within curtilage of property                                                                                                                                                                                                                    |                                                          |
| H.           | This map is based upon Ordnance Survey material with the permission of Ordnance Survey<br>on behalf of the Controller of Her Majesty's Stationery Office © Crown Copyright.<br>Unauthorised reproduction infringes Crown copyright and may<br>lead to prosecution or civil proceedings. (Licence Number 100024882) (2015) |                                                          |
| 1            |                                                                                                                                                                                                                                                                                                                           |                                                          |
| ~            |                                                                                                                                                                                                                                                                                                                           | Elmbridge<br>Borough Council<br>bridging the communities |
|              | Head of Planning Services<br>Elmbridge Borough Council                                                                                                                                                                                                                                                                    |                                                          |
|              | Civic Centre, High Street, Esher, Surrey, KT10 9SD                                                                                                                                                                                                                                                                        |                                                          |
|              |                                                                                                                                                                                                                                                                                                                           |                                                          |